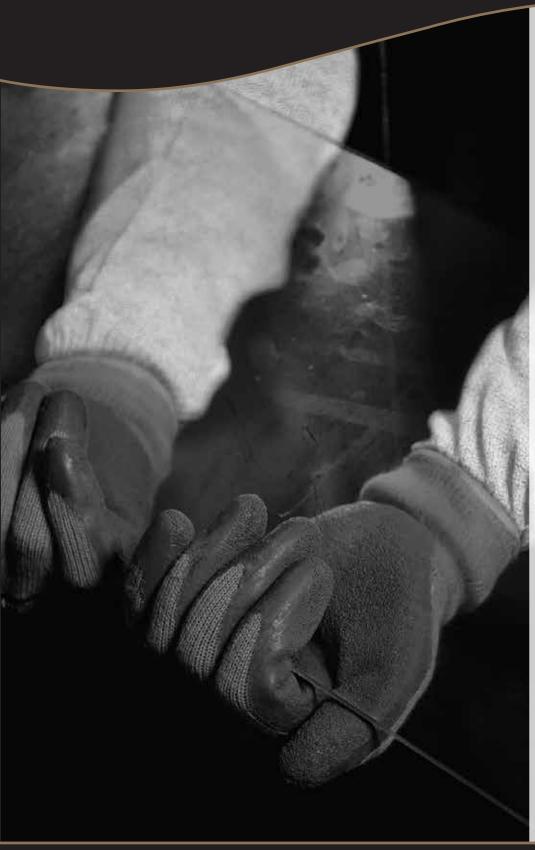

## Blade Runner® Sleeve

Blade Runner® Sleeve is an extremely comfortable sleeve made with Dyneema® and glass fibre, offering outstanding cut and tear resistance. This cut resistant seamless sleeve made with Dyneema® Technology offers the lightest and most comfortable solution for cut resistance. The addition of glass fibre significantly improves the cut resistant performance and durability without compromising on comfort. The yarn's special coating provides a level of comfort not previously associated with level 5 cut resistance. Blade Runner® Stretch has been designed to be loose fitting for comfort and is kept secure by an elasticated knit wrist and an adjustable VELCRO® strap at the top end. The excellent protective qualities of this sleeve make it an ideal companion to any cut resistant glove when additional protection to the arm is required.